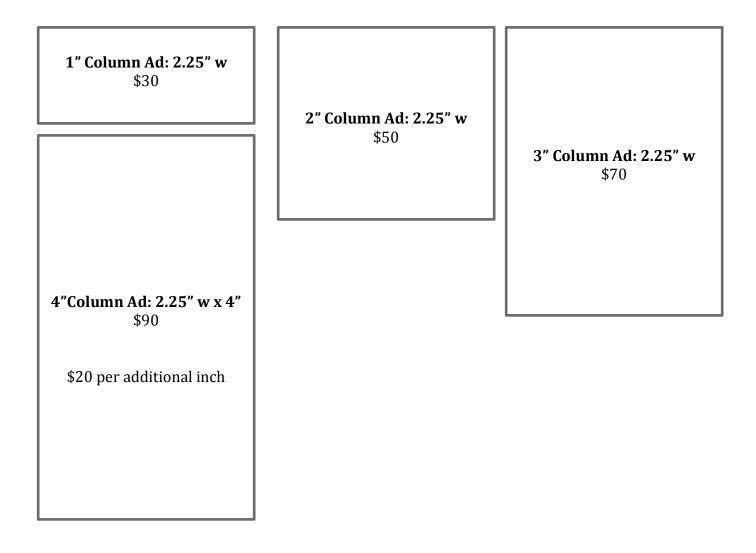

<u>Classified Section</u>: \$ .90 per word...Minimum \$20.

Classified Column ad: (2.25"w) Column ads may include photos.

- 1" Column ad .....\$30
- 2" Column ad ...... \$50
- 3" Column ad ...... \$70
- 4" Column ad ...... \$90 (\$20 per additional inch)

## **Column Classified Ads:**

No Additional charge for color.

We are a quarterly publication that is mailed out all over the US and parts of Canada and the world. We have around 5,000 readers from all walks of life.