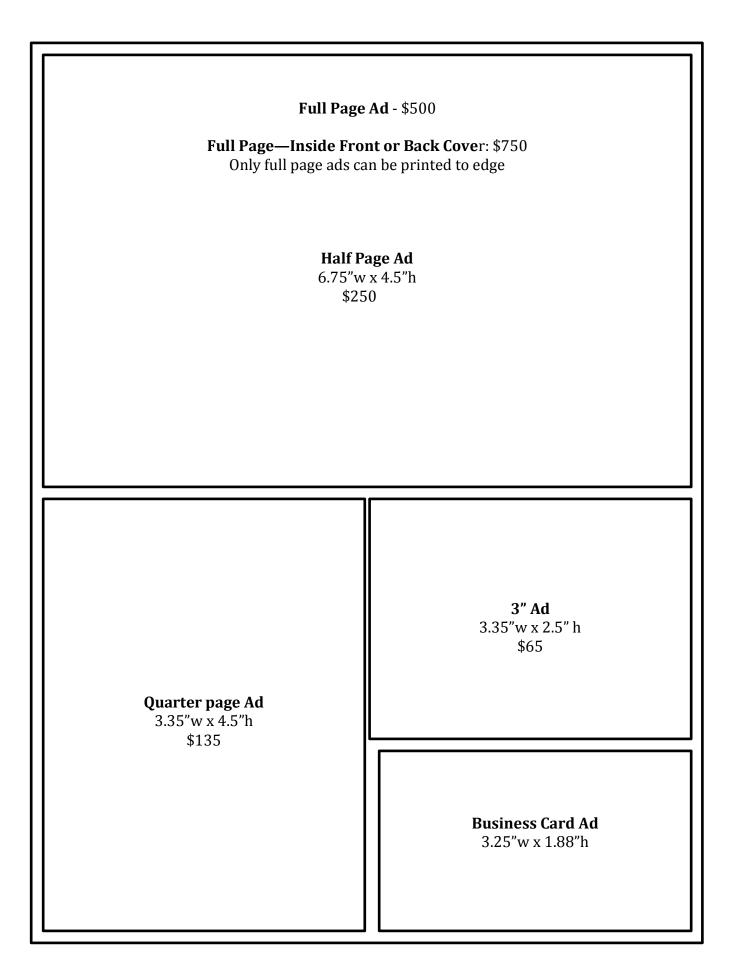

## **2019 Advertising Rates:**

| Business card                | \$45  |
|------------------------------|-------|
| 3 inch Ad                    | \$65  |
| Quarter page                 | \$135 |
| Half page                    | \$250 |
| Full page                    | \$500 |
| Inside front and back covers | \$750 |
| Back cover                   | \$850 |

#### All other sizes are pro-rated.

<u>A 15 % discount applies to four consecutive insertions.</u> To qualify for this discount, payment must be made in full in advance. We print in full color for no additional charge. Payment due before publication.